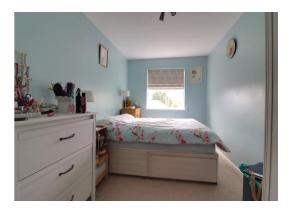

### Bedroom 7' 10" x 14' 0" (2.38m x 4.27m)

A double bedroom bedroom, having a double glazed window to the rear elevation, and a radiator.