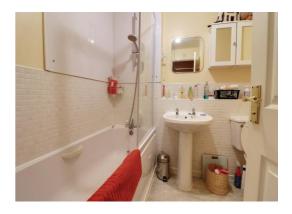

### **Bathroom** 6' 4" x 7' 9" (1.94m x 2.37m)

Having a white suite which comprises of a panelled bath with chrome mixer tap & hand-held shower over with screen to the side, a pedestal wash hand basin with chrome taps, and a low-level WC. The bathroom also has part-tiled walls, wood effect vinyl flooring, and a radiator.