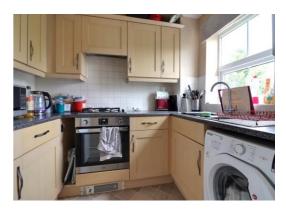

#### **Kitchen** 8' 1'' x 6' 2'' (2.47m x 1.87m)

Having a matching range of fitted wall, base & drawer units with fitted work surfaces over incorporating an inset stainless steel 1.5 bowl sink unit with chrome mixer tap, and a range of built-in/integrated appliances including; oven/grill, and a 4-ring gas hob with extractor hood over, with space(s) & plumbing for further kitchen appliance(s). The kitchen also has a wall mounted gas central heating boiler, tiled effect vinyl flooring, and a double glazed window to the rear elevation.