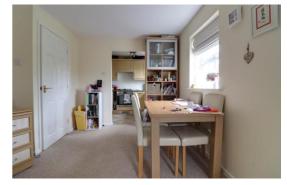

#### **Kitchen** 8' 1'' x 6' 2'' (2.47m x 1.87m)

Having a matching range of fitted wall, base & drawer units with fitted work surfaces over incorporating an inset stainless steel 1.5 bowl sink unit with chrome mixer tap, and a range of built-in/integrated appliances including; oven/grill, and a 4-ring gas hob with extractor hood over, with space(s) & plumbing for further kitchen appliance(s). The kitchen also has a wall mounted gas central heating boiler, tiled effect vinyl flooring, and a double glazed window to the rear elevation.