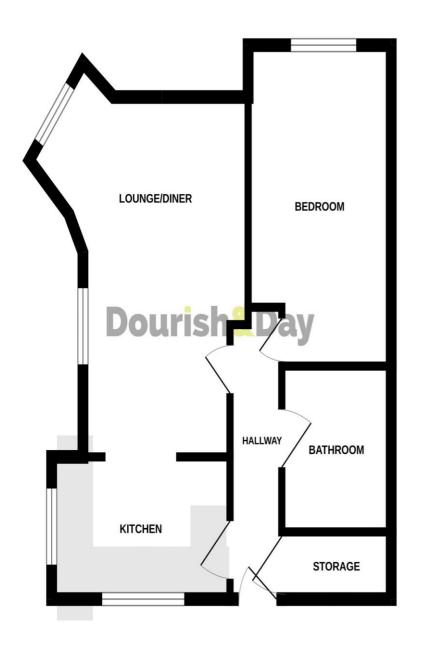

#### **Entrance Hall**

Accessed through a double glazed entrance door with secure intercom access system, and having a useful built-in storage cupboard, access to the loft space, part-wood laminate flooring, and a radiator.

### Living Room & Dining Space 9' 9" x 17' 1" (2.97m x 5.20m)

A light & spacious reception room, having double glazed windows to the rear elevation, and a radiator.

#### **Kitchen** 8' 1'' x 6' 2'' (2.47m x 1.87m)

Having a matching range of fitted wall, base & drawer units with fitted work surfaces over incorporating an inset stainless steel 1.5 bowl sink unit with chrome mixer tap, and a range of built-in/integrated appliances including; oven/grill, and a 4-ring gas hob with extractor hood over, with space(s) & plumbing for further kitchen appliance(s). The kitchen also has a wall mounted gas central heating boiler, tiled effect vinyl flooring, and a double glazed window to the rear elevation.

### Bedroom 7' 10" x 14' 0" (2.38m x 4.27m)

A double bedroom bedroom, having a double glazed window to the rear elevation, and a radiator.

### **Bathroom** 6' 4" x 7' 9" (1.94m x 2.37m)

Having a white suite which comprises of a panelled bath with chrome mixer tap & hand-held shower over with screen to the side, a pedestal wash hand basin with chrome taps, and a low-level WC. The bathroom also has part-tiled walls, wood effect vinyl flooring, and a radiator.

#### SECOND FLOOR

Comp (Fixed Single Cap)

hello@dourishandday.co.uk

Whilst every attempt has been made to ensure the accuracy of the filoorplan contained here, measurements of doors, windows, rooms and any other items are approximate and no responsibility is taken to rary error, omission on misstatement. This plan is for illustrative purposes only and should be used as such by any prospective purchaser. The services, systems and appliances shown have not been tested and no guarantee as to their operability or efficiency can be given. Made with Metropic \$2024