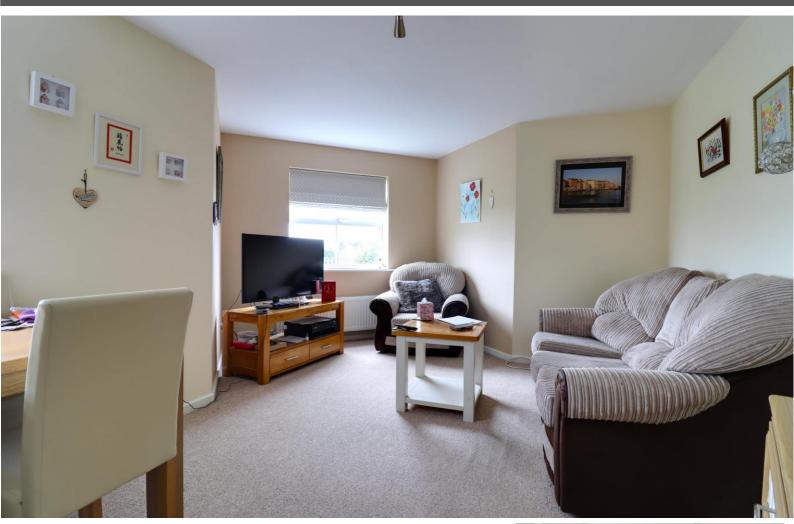

### Living Room & Dining Space 9' 9" x 17' 1" (2.97m x 5.20m)

A light & spacious reception room, having double glazed windows to the rear elevation, and a radiator.